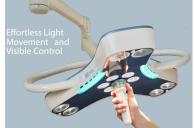

## **APEX LED**

APEX LED, the compact, lightweight surgical light revolutionizing the user's surgical experience.

- Superior Shadow Dilution With the combination of the tri-lobe, state-of-theart LED technology, and light head optics, provides superior shadow reduction.
- Easier to Move and Position The spring balanced suspension arm and minimalistic light weight light head gives you total freedom of movement.
- Non-Drifting Arm Burton's entire system aids in maintaining position.
- Ease of Disinfection Reduced surface area versus traditional surgery lights and seamless construction provides cleaning efficacy.