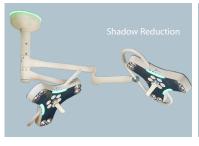

## **APEX LED**

APEX LED, the compact, lightweight surgical light revolutionizing the user's surgical experience.

- Superior Shadow Dilution With the combination of the tri-lobe, state-of-theart LED technology, and light head optics, provides superior shadow reduction.
- Easier to Move and Position The spring balanced suspension arm and minimalistic light weight light head gives you total freedom of movement.
- Non-Drifting Arm Burton's entire system aids in maintaining position.
- Ease of Disinfection Reduced surface area versus traditional surgery lights and seamless construction provides cleaning efficacy.