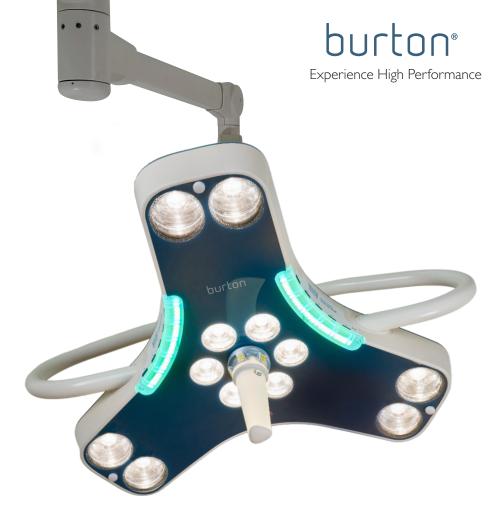

## **APEX LED**

APEX LED, the compact, lightweight surgical light revolutionizing the user's surgical experience.

- Superior Shadow Dilution With the combination of the tri-lobe, state-of-theart LED technology, and light head optics, provides superior shadow reduction.
- Easier to Move and Position The spring balanced suspension arm and minimalistic light weight light head gives you total freedom of movement.
- Non-Drifting Arm Burton's entire system aids in maintaining position.
- Ease of Disinfection Reduced surface area versus traditional surgery lights and seamless construction provides cleaning efficacy.

Out-of-the-box ease of installation and easily configurable to your space.

Plug and play assembly of light weight suspension arm and light head.

APEX LED exceeds all surgical light specifications.

| Summary of Technical Data    |                                                                                                                                             |
|------------------------------|---------------------------------------------------------------------------------------------------------------------------------------------|
| Maximum Illuminance:         | AP130: 130,000 Lux   AP160: 160,000 Lux                                                                                                     |
| Light Head Diameter:         | 24 in (56 cm)                                                                                                                               |
| Depth of Illumination:       | 47 in (119 cm)                                                                                                                              |
| Light Field Diameter (D10):  | 9.5 in (24 cm)                                                                                                                              |
| D50 / D10:                   | > .53                                                                                                                                       |
| Color Temperature:           | 4100 Kelvin                                                                                                                                 |
| 5 Dimming Levels:            | AP130: 90,000/100,000/110,000/120,000/130,000<br>AP160: 100,000/115,000/130,000/140,000/160,000                                             |
| Color Rendering Index (CRI): | > 97                                                                                                                                        |
| R9:                          | > 97                                                                                                                                        |
| Number of LEDs:              | 12 Modules (6 LEDs per Module)                                                                                                              |
| LED Service Life:            | > 50,000 Hours                                                                                                                              |
| Power Consumption*:          | 80 Watts                                                                                                                                    |
| Standby Power Indicator:     | Yes                                                                                                                                         |
| Endo Mode:                   | Yes                                                                                                                                         |
| Mounting Options:            | Single Ceiling and Dual Ceiling                                                                                                             |
| Certifications:              | ISO 13485, UL/IEC 60601-1, IEC 60601-1-6,<br>IEC 60601-2-41, IEC 60601-1-2, IEC 62471,<br>CAN/CSA C22.2 No. 6-01 M90, UL, CE Certifications |
| Product Warranty:            | 5 Year Limited Warranty                                                                                                                     |