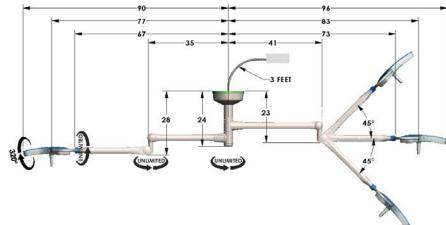

| Single Ceiling and Dual Ceiling                                                                                                             |
| Certifications:              | ISO 13485, UL/IEC 60601-1, IEC 60601-1-6,<br>IEC 60601-2-41, IEC 60601-1-2, IEC 62471,<br>CAN/CSA C22.2 No. 6-01 M90, UL, CE Certifications |
| Product Warranty:            | 5 Year Limited Warranty                                                                                                                     |

<sup>\*</sup> APEX LED Single Ceiling

## Below is maximum reach configuration offered:

## **Ordering Information**

Please visit www.burtonmedical.com to utilize the entire APEX LED Product Configurator or call Customer Service at (800) 444-9909 to build your surgical light for your space.



## APEX LED - AP160B03/AP130B03





© 2023 Burton Medical. All rights reserved. Burton Medical reserves the right to make changes in specifications and/or to discontinue any product at any time without notice or obligation and will not be liable for any consequences resulting from the use of this publication.



Lighting Specialties www.lightingspecialties.com (800) 876-2852