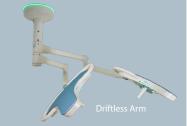

## **APEX LED**

APEX LED, the compact, lightweight surgical light revolutionizing the user's surgical experience.

- Superior Shadow Dilution With the combination of the tri-lobe, state-of-theart LED technology, and light head optics, provides superior shadow reduction.
- Easier to Move and Position The spring balanced suspension arm and minimalistic light weight light head gives you total freedom of movement.
- Non-Drifting Arm Burton's entire system aids in maintaining position.
- Ease of Disinfection Reduced surface area versus traditional surgery lights and seamless construction provides cleaning efficacy.