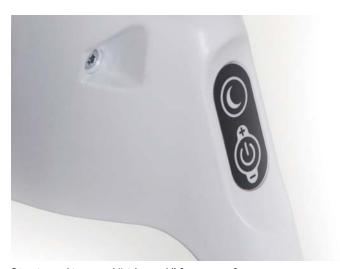

#### **Features**

- Integrated "night-watch" observation light allow nurses to subtlely check on patients.
- Versatile positioning arm for easy and precise placement.
- Recessed light source inside light head to reduce glare. Patient can use light with reduced disruption to other patients.
- All-metal construction can be cleaned with any detergent or disinfectant.
- Protected by SteriTouch® antimicrobial powder coating to prevent the growth of bacteria, biofilm and mold.
- LED energy efficient source lasts 50,000+ hours with an output of 2000 lux (186 fc) at 24" (0.6 m), 3400\* lx (315 fc) at 18" (0.46 m)

burton<sup>®</sup>

Recessed light source inside light head to reduce glare.

Protected by SteriTouch® antimicrobial powder coating

Dimming and integrated "night-watch" for user comfort and convenience.