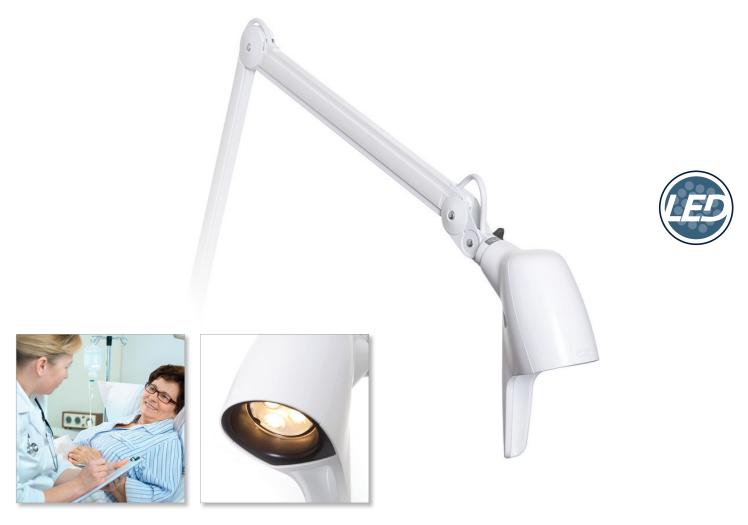

# Carelite LED

#### Sleek, easily positionable, and LED energy saving technology.

Carelite LED has a sleek compact design that makes it perfect for task lighting applications for ambulatory surgery centers, urgent care centers, patient rooms, long term care facilities and other professional settings. Ergonomic positioning handle, dimming, convenient on/off switch and integrated "night-watch" observation light are important features that make this light versatile and easy to operate. From reading to observation and to any task requiring extra light, choose Carelite LED.

#### **Features**

- Integrated "night-watch" observation light allow nurses to subtlely check on patients.
- Versatile positioning arm for easy and precise placement.
- Recessed light source inside light head to reduce glare. Patient can use light with reduced disruption to other patients.
- All-metal construction can be cleaned with any detergent or disinfectant.
- Protected by SteriTouch® antimicrobial powder coating to prevent the growth of bacteria, biofilm and mold.
- LED energy efficient source lasts 50,000+ hours with an output of 2000 lux (186 fc) at 24" (0.6 m), 3400\* lx (315 fc) at 18" (0.46 m)

burton<sup>®</sup>

Recessed light source inside light head to reduce glare.

Protected by SteriTouch® antimicrobial powder coating

Dimming and integrated "night-watch" for user comfort and convenience.