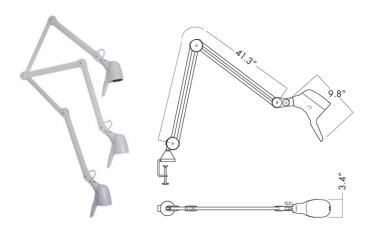

|
| Rated Life of LED:           | 50,000+ hours                                                       |
| Power:                       | 9 watts                                                             |
| Dimming:                     | Smooth Dimming 10-100%                                              |
| Night Light:                 | ~1%                                                                 |
| Input Voltage:               | 120v 50/60Hz                                                        |
| Product warranty:            | 5-year limited warranty                                             |
|                              |                                                                     |

## Carelite LED range of motion and general dimensions



### Ordering Information

#### **CARELITE LED**

| I20v Model | Description              |
|------------|--------------------------|
| CARLFL     | Carelite LED Floor Stand |
| CARLT      | Carelite LED Table Mount |
| CARLW      | Carelite LED Wall Mount  |





© 2018 Burton Medical. All rights reserved. Burton Medical reserves the right to make changes in specifications and/or to discontinue any product at any time without notice or obligation and will not be liable for any consequences resulting from the use of this publication.



www.lighting Specialties www.lightingspecialties.com (800) 876-2852