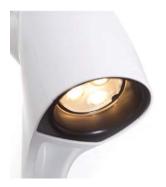

#### **Features**

- Integrated "night-watch" observation light allow nurses to subtlely check on patients.
- Versatile positioning arm for easy and precise placement.
- Recessed light source inside light head to reduce glare. Patient can use light with reduced disruption to other patients.
- All-metal construction can be cleaned with any detergent or disinfectant.
- Protected by SteriTouch® antimicrobial powder coating to prevent the growth of bacteria, biofilm and mold.
- LED energy efficient source lasts 50,000+ hours with an output of 2000 lux (186 fc) at 24" (0.6 m), 3400\* lx (315 fc) at 18" (0.46 m)

burton<sup>®</sup>

Recessed light source inside light head to reduce glare.

Protected by SteriTouch® antimicrobial powder coating

Dimming and integrated "night-watch" for user comfort and convenience.