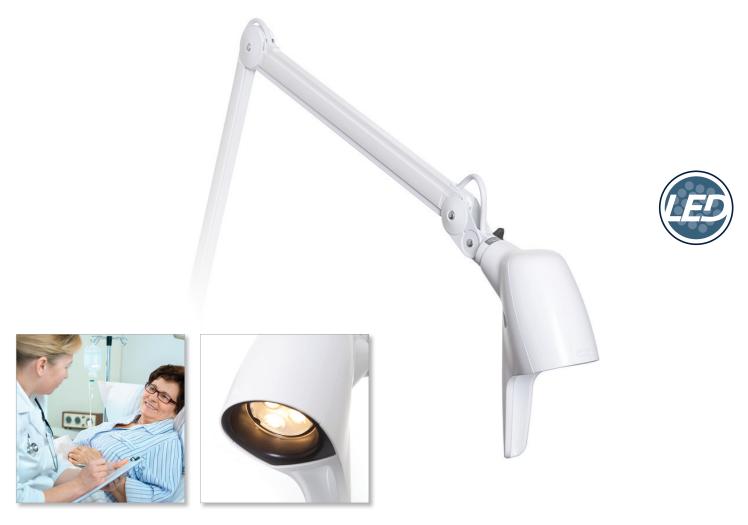

# Carelite LED

### Sleek, easily positionable, and LED energy saving technology.

Carelite LED has a sleek compact design that makes it perfect for task lighting applications for ambulatory surgery centers, urgent care centers, patient rooms, long term care facilities and other professional settings. Ergonomic positioning handle, dimming, convenient on/off switch and integrated "night-watch" observation light are important features that make this light versatile and easy to operate. From reading to observation and to any task requiring extra light, choose Carelite LED.

#### **Features**

- Integrated "night-watch" observation light allow nurses to subtlely check on patients.
- Versatile positioning arm for easy and precise placement.
- Recessed light source inside light head to reduce glare. Patient can use light with reduced disruption to other patients.
- All-metal construction can be cleaned with any detergent or disinfectant.
- Protected by SteriTouch® antimicrobial powder coating to prevent the growth of bacteria, biofilm and mold.
- LED energy efficient source lasts 50,000+ hours with an output of 2000 lux (186 fc) at 24" (0.6 m), 3400\* lx (315 fc) at 18" (0.46 m)

burton<sup>®</sup>

Recessed light source inside light head to reduce glare.

Protected by SteriTouch® antimicrobial powder coating

Dimming and integrated "night-watch" for user comfort and convenience.