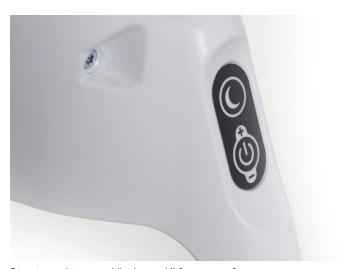

#### **Features**

- Integrated "night-watch" observation light allow nurses to subtlely check on patients.
- Versatile positioning arm for easy and precise placement.
- Recessed light source inside light head to reduce glare. Patient can use light with reduced disruption to other patients.
- All-metal construction can be cleaned with any detergent or disinfectant.
- Protected by SteriTouch® antimicrobial powder coating to prevent the growth of bacteria, biofilm and mold.
- LED energy efficient source lasts 50,000+ hours with an output of 2000 lux (186 fc) at 24" (0.6 m), 3400\* lx (315 fc) at 18" (0.46 m)

burton<sup>®</sup>

Recessed light source inside light head to reduce glare.

Protected by SteriTouch® antimicrobial powder coating

Dimming and integrated "night-watch" for user comfort and convenience.