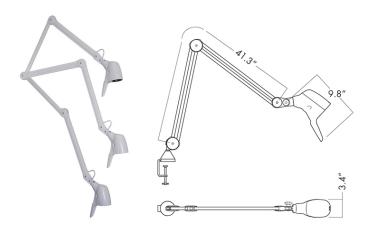

|
| Light Source:                | Light Emitting Diode (LED)                                          |
| Rated Life of LED:           | 50,000+ hours                                                       |
| Power:                       | 9 watts                                                             |
| Dimming:                     | Smooth Dimming 10-100%                                              |
| Night Light:                 | ~1%                                                                 |
| Input Voltage:               | 120v 50/60Hz                                                        |
| Product warranty:            | 5-year limited warranty                                             |

## Carelite LED range of motion and general dimensions



## Ordering Information

#### **CARELITE LED**

| I20v Model | Description              |
|------------|--------------------------|
| CARLFL     | Carelite LED Floor Stand |
| CARLT      | Carelite LED Table Mount |
| CARLW      | Carelite LED Wall Mount  |





© 2018 Burton Medical. All rights reserved. Burton Medical reserves the right to make changes in specifications and/or to discontinue any product at any time without notice or obligation and will not be liable for any consequences resulting from the use of this publication.



Burton Medical, LLC 2300 W Windsor Ct., Suite C Addison, IL 60101 USA Phone (800) 444-9909, Fax (800) 765-1770 Burtonmedical.com