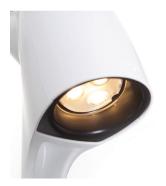

#### **Features**

- Integrated "night-watch" observation light allow nurses to subtlely check on patients.
- Versatile positioning arm for easy and precise placement.
- Recessed light source inside light head to reduce glare. Patient can use light with reduced disruption to other patients.
- All-metal construction can be cleaned with any detergent or disinfectant.
- Protected by SteriTouch® antimicrobial powder coating to prevent the growth of bacteria, biofilm and mold.
- LED energy efficient source lasts 50,000+ hours with an output of 2000 lux (186 fc) at 24" (0.6 m), 3400\* lx (315 fc) at 18" (0.46 m)

burton<sup>®</sup>

Recessed light source inside light head to reduce glare.

Protected by SteriTouch® antimicrobial powder coating

Dimming and integrated "night-watch" for user comfort and convenience.