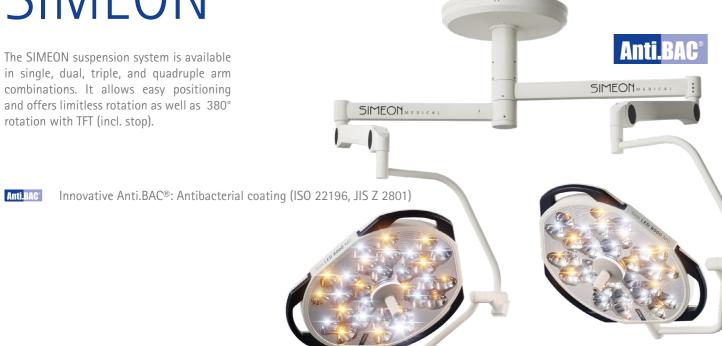

### SUSPENSION SYSTEM SIMEON

The SIMEON suspension system is available in single, dual, triple, and quadruple arm combinations. It allows easy positioning and offers limitless rotation as well as 380° rotation with TFT (incl. stop).