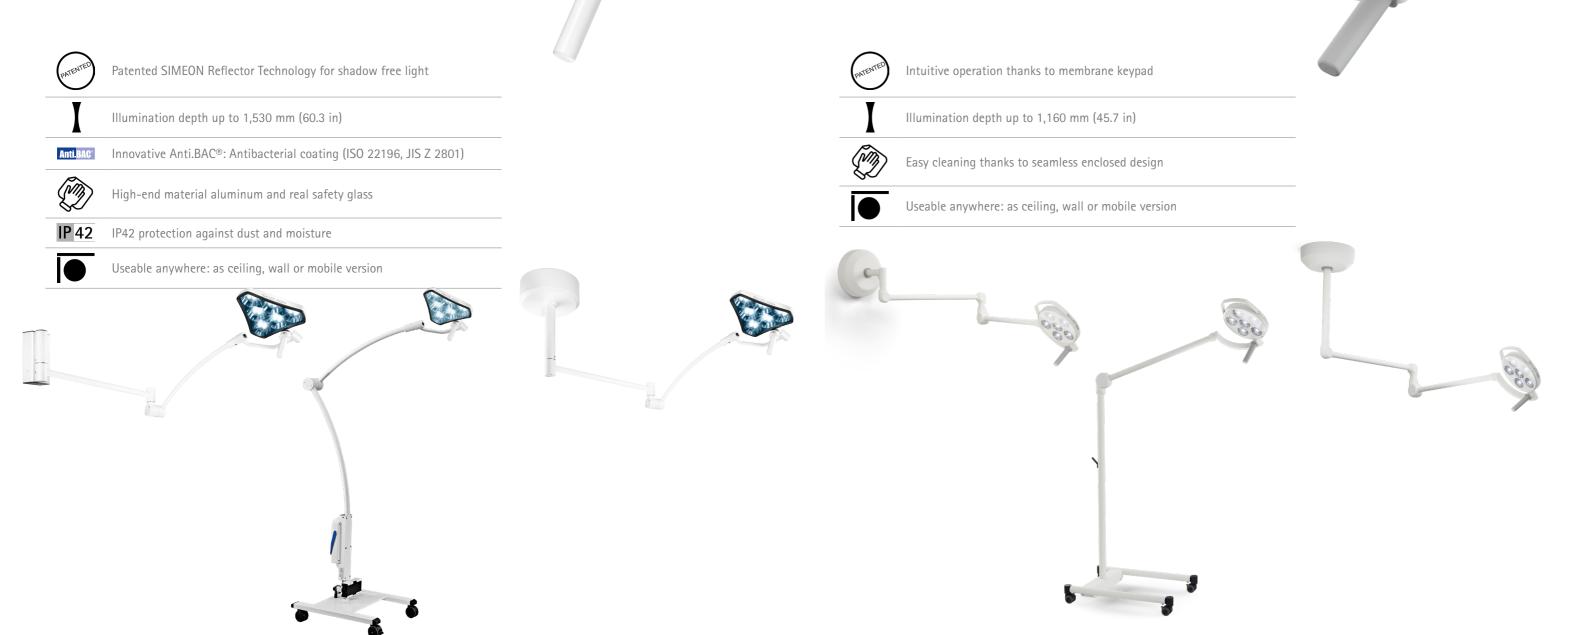

### MINOR SURGERY LIGHT Sim.LED 4500

Thanks to its homogeneous light and excellent illumination depth, the Sim.LED 4500 is the perfect light for minor surgery requirements, examinations and small interventions. With an illuminance of 100,000 lux, it meets all the requirements of a surgical light, with low power consumption and excellent hygiene properties.

|   |           | Useable anywhere: as ceiling, wall or mobile version       |
|---|-----------|------------------------------------------------------------|
| - | IP 42     | IP42 protection against dust and moisture                  |
| _ | Ð         | Easy cleaning of high-end material aluminum and real gla   |
| _ | Anti.BAC' | Innovative Anti.BAC®: Antibacterial coating (ISO 22196, JI |
|   | PATENTED  | Patented SIMEON Reflector Technology for shadow free lig   |

light

JIS Z 2801)

lass