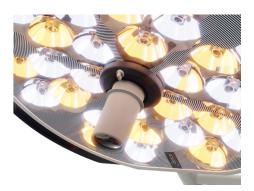

### HIGHLINE Sim.LED 8000

SIMEON Medical is offering a new era of surgical lights - The new Sim.LED 8000 series. With its unique and intuitive philosophy and an outstanding innovative illumination it is the ideal solution for all applications, needs and challenges in everyday surgery.

Click for product video.

Patented SIMEON Reflector Technology 2.0 for shadow free light

- Active Shadow Management
- Endo.Light: Dimmable endoscopic light Sim.BIANCE (3,000 48,000)
  - Illumination depth up to 2,308 mm (90.9 in)
- Anti.BAC<sup>®</sup> Innovative Anti.BAC<sup>®</sup>: Antibacterial coating (ISO 22196, JIS Z 2801)
  - High-end material aluminum and real safety glass
- **IP 54** IP54 protection against dust and moisture

Ð

my.LED: Light presets (up to 99 user profiles)

my.SYNC: Synchronization of two light heads

Auto.CAM: Camera prepared light head Auto. CAM

Optional touch screen control

SIMINTERFACE Sim.INTERFACE: Integration with third party OR Integration Systems