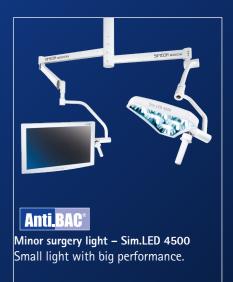

### MINOR SURGERY LIGHT Sim.LED 4500

Thanks to its homogeneous light and excellent illumination depth, the Sim.LED 4500 is the perfect light for minor surgery requirements, examinations and small interventions. With an illuminance of 100,000 lux, it meets all the requirements of a surgical light, with low power consumption and excellent hygiene properties.

|   |           | Useable anywhere: as ceiling, wall or mobile version       |
|---|-----------|------------------------------------------------------------|
| - | IP 42     | IP42 protection against dust and moisture                  |
| _ | Ð         | Easy cleaning of high-end material aluminum and real gla   |
| _ | Anti.BAC' | Innovative Anti.BAC®: Antibacterial coating (ISO 22196, JI |
|   | PATENTED  | Patented SIMEON Reflector Technology for shadow free lig   |

light

JIS Z 2801)

lass