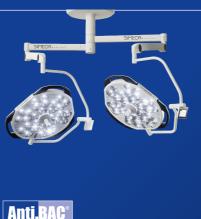

### HIGHLINE Sim.LED 8000

SIMEON Medical is offering a new era of surgical lights - The new Sim.LED 8000 series. With its unique and intuitive philosophy and an outstanding innovative illumination it is the ideal solution for all applications, needs and challenges in everyday surgery.

Click for product video.

Patented SIMEON Reflector Technology 2.0 for shadow free light

- Active Shadow Management
- Endo.Light: Dimmable endoscopic light Sim.BIANCE (3,000 48,000)
  - Illumination depth up to 2,308 mm (90.9 in)
- Anti.BAC<sup>®</sup> Innovative Anti.BAC<sup>®</sup>: Antibacterial coating (ISO 22196, JIS Z 2801)
  - High-end material aluminum and real safety glass
- **IP 54** IP54 protection against dust and moisture