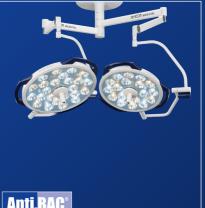

### HIGHLINE Sim.LED 8000

SIMEON Medical is offering a new era of surgical lights - The new Sim.LED 8000 series. With its unique and intuitive philosophy and an outstanding innovative illumination it is the ideal solution for all applications, needs and challenges in everyday surgery.

Click for product video.

Patented SIMEON Reflector Technology 2.0 for shadow free light

- Active Shadow Management
- Endo.Light: Dimmable endoscopic light Sim.BIANCE (3,000 48,000)
  - Illumination depth up to 2,308 mm (90.9 in)
- Anti.BAC<sup>®</sup> Innovative Anti.BAC<sup>®</sup>: Antibacterial coating (ISO 22196, JIS Z 2801)
  - High-end material aluminum and real safety glass
- **IP 54** IP54 protection against dust and moisture

Ð

my.LED: Light presets (up to 99 user profiles)

my.SYNC: Synchronization of two light heads

Auto.CAM: Camera prepared light head Auto. CAM

Optional touch screen control

SIMINTERFACE Sim.INTERFACE: Integration with third party OR Integration Systems