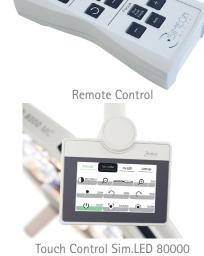

### SIMEON CAMERA SYSTEMS EASY HANDLING

To ensure easy handling of the Sim. CAM products, SIMEON has developed a standardized control system for all Sim.CAM camera systems. The cameras can always be controlled via a remote control. There is also the option of using the optional membrane or touch wall control.