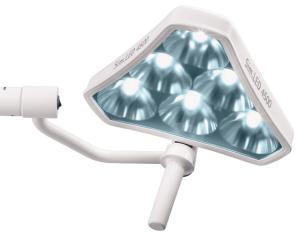

### BUSINESSLINE Sim.LED 700/500/450

Great flexibility, attractive price and high product quality – the SIMEON BusinessLine. It provides all of the advantages of the Sim.LED technology at an unique price-performance ratio. The BusinessLine offers many combinations of small Sim.LED 450, medium-sized Sim.LED 500 and large Sim.LED 700 surgical lights in single and multi-color. It provides great flexibility and ensures optimal surgical light conditions.