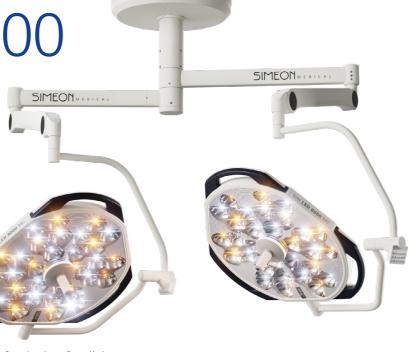

### HIGHLINE Sim.LED 8000

SIMEON Medical is offering a new era of surgical lights - The new Sim.LED 8000 series. With its unique and intuitive philosophy and an outstanding innovative illumination it is the ideal solution for all applications, needs and challenges in everyday surgery.

Click for product video.

Patented SIMEON Reflector Technology 2.0 for shadow free light

- Active Shadow Management
- Endo.Light: Dimmable endoscopic light Sim.BIANCE (3,000 48,000)
  - Illumination depth up to 2,308 mm (90.9 in)
- Anti.BAC<sup>®</sup> Innovative Anti.BAC<sup>®</sup>: Antibacterial coating (ISO 22196, JIS Z 2801)
  - High-end material aluminum and real safety glass
- **IP 54** IP54 protection against dust and moisture

Ð

my.LED: Light presets (up to 99 user profiles)

my.SYNC: Synchronization of two light heads

Auto.CAM: Camera prepared light head Auto. CAM

Optional touch screen control

SIMINTERFACE Sim.INTERFACE: Integration with third party OR Integration Systems