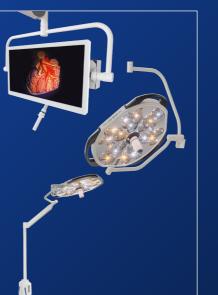

## SIMEON CAMERA SYSTEMS IN 4K & FULL HD QUALITY

#### Sim.CAM 4K Wireless

The Sim.CAM 4K Wireless provides wireless image transmission in 4K quality between camera and monitor. With over 8 million pixels, 4K offers more than four times the detail compared to Full HD.

Anti.BAC<sup>®</sup>

Excellent image quality with 8.51 Megapixel

20x optical & 12x digital zoom

Electrical and mechanical image rotation