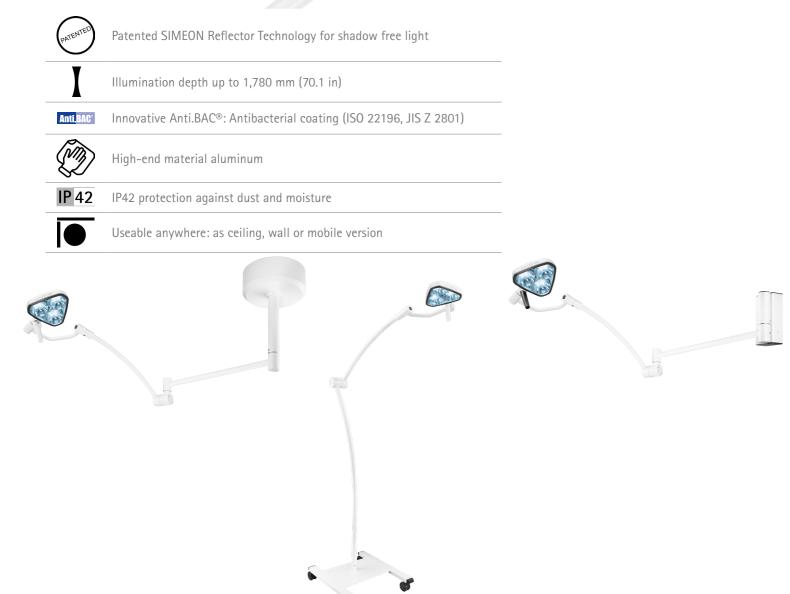

### **EXAMINATION LIGHT** Sim.LED 3500+

The Sim.LED 3500+ provides you operating room light quality and an optimal lightemitting surface for examinations. Its six Sim.PODs produce a large-area homogeneous light field. The innovative triangle design lends this modern light an especially attractive appearance. Its low weight makes it easy to move.

### **EXAMINATION LIGHT** Sim.LED 3000

The Sim.LED 3000 is a compact examination light that impresses with its illuminance of 60,000 lx at 1 m and the variants of field adjustment (Sim.LED 3000 F) and color temperature adjustment (Sim.LED 3000 MC).