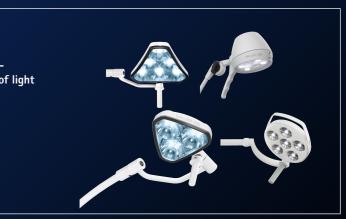

## HIGHLINE Sim.LED 7000/5000

Our innovative SIMEON HighLine surgical lights offer all the advantages of cutting edge, effective LED technology - made in Germany. The latest multi-color or single color LEDs and patented reflector technology ensure a homogeneous illuminated field. The arrangement of the LEDs in a unique triangular design enables ideal surgical lighting.

### BUSINESSLINE Sim.LED 700/500/450

Great flexibility, attractive price and high product quality – the SIMEON BusinessLine. It provides all of the advantages of the Sim.LED technology at an unique price-performance ratio. The BusinessLine offers many combinations of small Sim.LED 450, medium-sized Sim.LED 500 and large Sim.LED 700 surgical lights in single and multi-color. It provides great flexibility and ensures optimal surgical light conditions.

### MINOR SURGERY LIGHT Sim.LED 4500

Thanks to its homogeneous light and excellent illumination depth, the Sim.LED 4500 is the perfect light for minor surgery requirements, examinations and small interventions. With an illuminance of 100,000 lux, it meets all the requirements of a surgical light, with low power consumption and excellent hygiene properties.

### **EXAMINATION LIGHT** Sim.LED 3500+

The Sim.LED 3500+ provides you operating room light quality and an optimal lightemitting surface for examinations. Its six Sim.PODs produce a large-area homogeneous light field. The innovative triangle design lends this modern light an especially attractive appearance. Its low weight makes it easy to move.

### **EXAMINATION LIGHT** Sim.LED 3000

The Sim.LED 3000 is a compact examination light that impresses with its illuminance of 60,000 lx at 1 m and the variants of field adjustment (Sim.LED 3000 F) and color temperature adjustment (Sim.LED 3000 MC).

### EXAMINATION LIGHT Sim.LED 350

The Sim.LED 350 ensures OR light quality and optimum light field on a defined area with this three geometrically arranged reflectors in a triangle design. Here too, the triangle design results in a modern, innovative look.