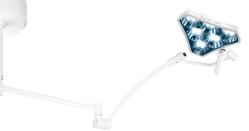

## HIGHLINE Sim.LED 7000/5000

Our innovative SIMEON HighLine surgical lights offer all the advantages of cutting edge, effective LED technology - made in Germany. The latest multi-color or single color LEDs and patented reflector technology ensure a homogeneous illuminated field. The arrangement of the LEDs in a unique triangular design enables ideal surgical lighting.

| PATENTED              | Patented SIMEON Reflector Technology for shadow free light          |
|-----------------------|---------------------------------------------------------------------|
|                       | Sim.BIANCE endoscopic light                                         |
| I                     | Illumination depth up to 1,200 mm (47.3 in)                         |
| Anti.BAC <sup>®</sup> | Innovative Anti.BAC®: Antibacterial coating (ISO 22196, JIS Z 2801) |
| D                     | High-end material aluminum and real safety glass                    |
| IP 44                 | IP44 protection against dust and moisture                           |
| 7                     | my.GRIP: Programmable light control via sterile handle              |
|                       | my.LED: Light presets by the press of a button                      |
| Auto. CAM             | Auto.CAM: Camera prepared light head                                |
| Sim.INTERFACE         | Sim.INTERFACE: Integration with third party OR Integration Systems  |