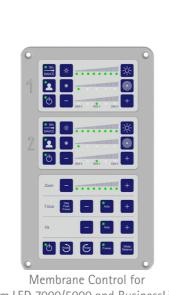

## HIGHLINE Sim.LED 7000/5000

Our innovative SIMEON HighLine surgical lights offer all the advantages of cutting edge, effective LED technology - made in Germany. The latest multi-color or single color LEDs and patented reflector technology ensure a homogeneous illuminated field. The arrangement of the LEDs in a unique triangular design enables ideal surgical lighting.

| PATENTED              | Patented SIMEON Reflector Technology for shadow free light          |
|-----------------------|---------------------------------------------------------------------|
|                       | Sim.BIANCE endoscopic light                                         |
| I                     | Illumination depth up to 1,200 mm (47.3 in)                         |
| Anti.BAC <sup>®</sup> | Innovative Anti.BAC®: Antibacterial coating (ISO 22196, JIS Z 2801) |
| D                     | High-end material aluminum and real safety glass                    |
| IP 44                 | IP44 protection against dust and moisture                           |
| 7                     | my.GRIP: Programmable light control via sterile handle              |
|                       | my.LED: Light presets by the press of a button                      |
| Auto. CAM             | Auto.CAM: Camera prepared light head                                |
| Sim.INTERFACE         | Sim.INTERFACE: Integration with third party OR Integration Systems  |