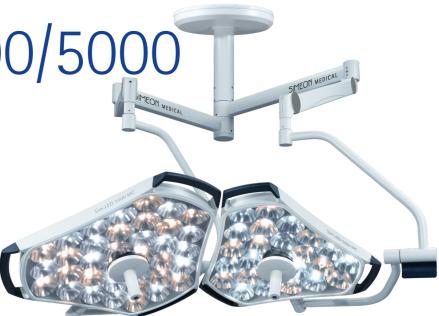

## HIGHLINE Sim.LED 7000/5000

Our innovative SIMEON HighLine surgical lights offer all the advantages of cutting edge, effective LED technology - made in Germany. The latest multi-color or single color LEDs and patented reflector technology ensure a homogeneous illuminated field. The arrangement of the LEDs in a unique triangular design enables ideal surgical lighting.

| PATENTED              | Patented SIMEON Reflector Technology for shadow free light          |
|-----------------------|---------------------------------------------------------------------|
|                       | Sim.BIANCE endoscopic light                                         |
| I                     | Illumination depth up to 1,200 mm (47.3 in)                         |
| Anti.BAC <sup>®</sup> | Innovative Anti.BAC®: Antibacterial coating (ISO 22196, JIS Z 2801) |
| D                     | High-end material aluminum and real safety glass                    |
| IP 44                 | IP44 protection against dust and moisture                           |
| 7                     | my.GRIP: Programmable light control via sterile handle              |
|                       | my.LED: Light presets by the press of a button                      |
| Auto. CAM             | Auto.CAM: Camera prepared light head                                |
| Sim.INTERFACE         | Sim.INTERFACE: Integration with third party OR Integration Systems  |