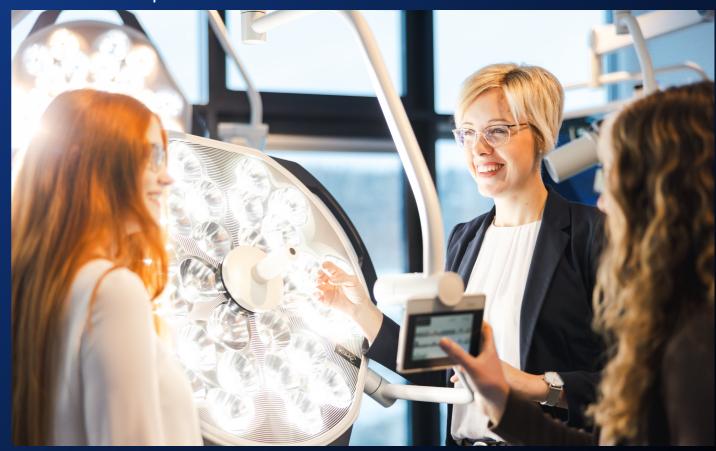

### HIGHLINE Sim.LED 8000

SIMEON Medical is offering a new era of surgical lights - The new Sim.LED 8000 series. With its unique and intuitive philosophy and an outstanding innovative illumination it is the ideal solution for all applications, needs and challenges in everyday surgery.

Click for product video.

Patented SIMEON Reflector Technology 2.0 for shadow free light

- Active Shadow Management
- Endo.Light: Dimmable endoscopic light Sim.BIANCE (3,000 48,000)
  - Illumination depth up to 2,308 mm (90.9 in)
- Anti.BAC<sup>®</sup> Innovative Anti.BAC<sup>®</sup>: Antibacterial coating (ISO 22196, JIS Z 2801)
  - High-end material aluminum and real safety glass
- **IP 54** IP54 protection against dust and moisture