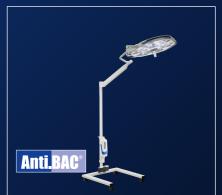

### SIMEON MOBILE LIGHTS FOR SURGICAL & EXAMINATION LIGHTS

Sim.LED mobile lights provide portable versions of any light in the SIMEON product portfolio and impress with their quality, flexibility and true mobility. In addition, thanks to the Sim.CAM wireless cameras in 4K and HD, the use of camera systems in mobile operating lights is possible for the first time.

### SIMEON MOBILE LIGHTS WITH UNIQUE BATTERY BACK-UP

The Sim.LED mobile lights with the flexible battery backup system provide real wireless and cordless mobility. They impress with an elegant design, great quality as well as removable, easy-to-clean batteries. A variety of clever product features allow uninterrupted work 24/7, and thanks to the Sim.CAM wireless cameras in 4K and HD, it is now possible to work completely wireless with cameras in mobile operating lights.