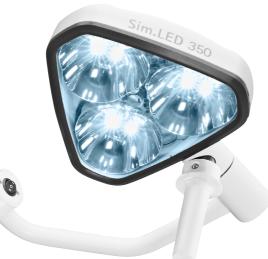

### EXAMINATION LIGHT Sim.LED 350

The Sim.LED 350 ensures OR light quality and optimum light field on a defined area with this three geometrically arranged reflectors in a triangle design. Here too, the triangle design results in a modern, innovative look.