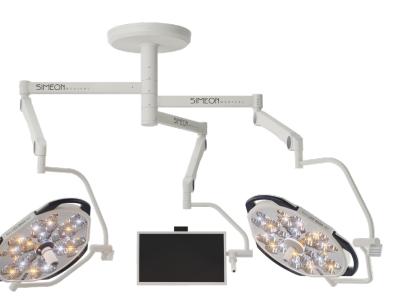

### HIGHLINE Sim.LED 8000

SIMEON Medical is offering a new era of surgical lights - The new Sim.LED 8000 series. With its unique and intuitive philosophy and an outstanding innovative illumination it is the ideal solution for all applications, needs and challenges in everyday surgery.

Click for product video.

Patented SIMEON Reflector Technology 2.0 for shadow free light

- Active Shadow Management
- Endo.Light: Dimmable endoscopic light Sim.BIANCE (3,000 48,000)
  - Illumination depth up to 2,308 mm (90.9 in)
- Anti.BAC<sup>®</sup> Innovative Anti.BAC<sup>®</sup>: Antibacterial coating (ISO 22196, JIS Z 2801)
  - High-end material aluminum and real safety glass
- **IP 54** IP54 protection against dust and moisture

Ð

my.LED: Light presets (up to 99 user profiles)

my.SYNC: Synchronization of two light heads

Auto.CAM: Camera prepared light head Auto. CAM

Optional touch screen control

SIMINTERFACE Sim.INTERFACE: Integration with third party OR Integration Systems